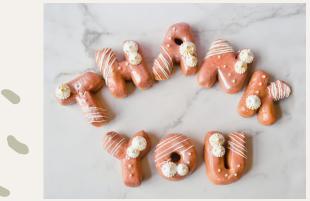

### **DONUT LETTERS**

- Each donut letter is hand-cut to any letter of the alphabet, including a heart shape.
- Pricing: \$13/letter which includes one of the 4 options below: Chocolate Glaze, Strawberry Glaze, Traditional Glaze, or Cookies + Cream\*

\*Custom flavored glaze and/or decor available upon request. However some color options might not be available since we do not use any artificial coloring in our donuts.