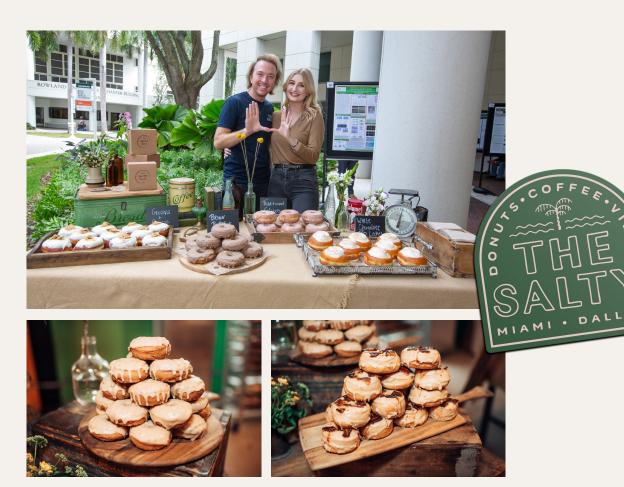

# **DONUT STATION SETUP**

The donut station setup is for those who want a bit more customization and/or help setting up their catering order. For this option, our setup is \$350, which includes delivery/setup/takedown, one employee for up to 4 hours, a 6ft table display, decor, and florals by local florist\*. This fee is in addition to the donuts that you choose, for donut flavors and pricing, please see page three.

### **DONUT TOWERS**

- We have (3) size donut towers: 14, 18 or 24 which are all made up of stacked mini Traditional Glazed Donuts\*, a custom handmade chocolate plaque, as well as an optional color scheme of your choice\*.
- Pricing is \$55 for a 14ct tower, \$65 for a 18ct tower + \$75 for a 24ct. tower.