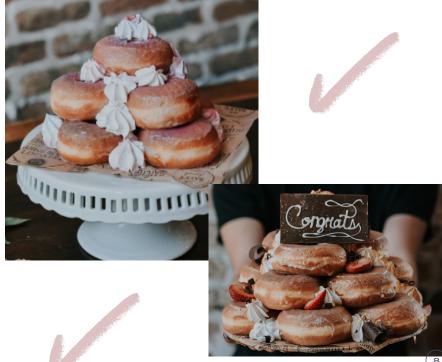

### **DONUT TOWERS**

- We have (3) size donut towers: 14, 18 or 24 which are all made up of stacked mini Traditional Glazed Donuts\*, a custom handmade chocolate plaque, as well as an optional color scheme of your choice\*.
- Pricing is \$55 for a 14ct tower, \$65 for a 18ct tower + \$75 for a 24ct. tower.

\*Available as vegan brioche as well.

\*Custom flavored glaze and/or decor available upon request. However some color options might not be available since we do not use any artificial coloring in our donuts.