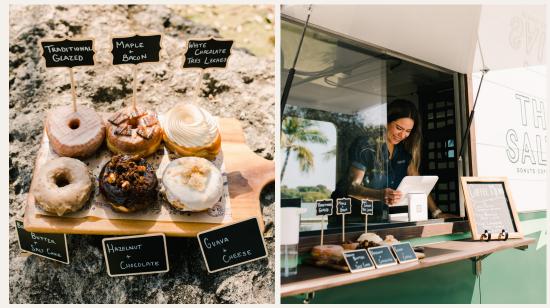

### **DONUT MENU**

#### TRADITIONAL GLAZED / \$3.25

24 hr brioche, vanilla bean glaze

#### MIXED BERRY JAM / \$4.00

24 hr brioche tossed in powdered sugar + filled with a fresh mixed berry jam

#### CHURRO + DULCE DE LECHE STAR / \$3.75

24hr star shaped brioche covered in cinnamon sugar, filled with whipped dulce de leche

#### BROWN BUTTER + SALT / \$3.50

Vanilla bean cake donut, brown butter glaze & topped with maldon sea salt

#### TEXAS CHOCOLATE SHEET CAKE / \$3.50

Chocolate cake donut with chocolate glaze

#### HORCHATA / \$4.25

24 hr brioche soaked in a homemade horchata mixture, bottom crusted with valrhona caramelia chocolate + finished with torched cinnamon infused meringue