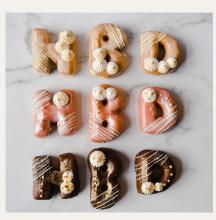

### **DONUT LETTERS**

- Each donut letter is hand-cut to any letter of the alphabet, including a heart shape.
- Pricing: \$13/letter which includes one of the 4 options below: Chocolate Glaze, Strawberry Glaze, Traditional Glaze, or Cookies + Cream\*

\*Custom flavored glaze and/or decor available upon request. However some color options might not be available since we do not use any artificial coloring in our donuts.